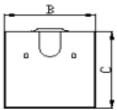

## **DIMENSION**

| Model                    | Length | А      | В     | С     |
|--------------------------|--------|--------|-------|-------|
| JEN-4FT -LW139 -32W -XXK | 4FT    | 46.26" | 4.13" | 3.78" |