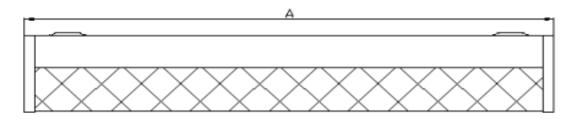

## **DIMENSION**

| Model                    | Length | А      | В     | С     |
|--------------------------|--------|--------|-------|-------|
| JEN-4FT -LW139 -32W -XXK | 4FT    | 46.26" | 4.13" | 3.78" |