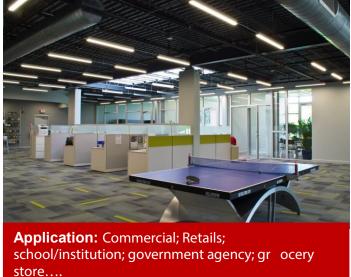

|  |
| DLC ID                  | PL3107SI46Y8                           | PLE9JXW195LQ |  |  |  |  |  |
| CRI:                    | >80<br>>50,000 hours<br>-10°F to 105°F |              |  |  |  |  |  |
| Working Life:           |                                        |              |  |  |  |  |  |
| Working<br>Temperature: |                                        |              |  |  |  |  |  |
| Product Size:           | 46.26"x4.13"x3.78"                     |              |  |  |  |  |  |
| Qty/Master Pack         | 6                                      |              |  |  |  |  |  |
| Master Pack Size        | 49.21" x 17.91" x 8.67"                |              |  |  |  |  |  |
| Master Pack Weight      | 30.64 lb                               |              |  |  |  |  |  |



## **FEATURES**

- Suitable for damp location
- Narrow width: suitable for small space such as stairway
- ∅ 0-10V Dimmable

#### **APPLICATION**

### **Ordering Guide**

| Model No: HY-4FT-LW139-32W-(XX)K |        |                      |      |                          |  |  |  |  |
|----------------------------------|--------|----------------------|------|--------------------------|--|--|--|--|
| Company Code                     | Length | Product              | Watt | C.C.T.                   |  |  |  |  |
| JEN                              | 4FT    | LW139: LED Slim Wrap | 32W  | 40K: 4000K<br>50K: 5000K |  |  |  |  |

## **DIMENSION**





| Model                    | Length | А      | В     | С     |
|--------------------------|--------|--------|-------|-------|
| JEN-4FT -LW139 -3