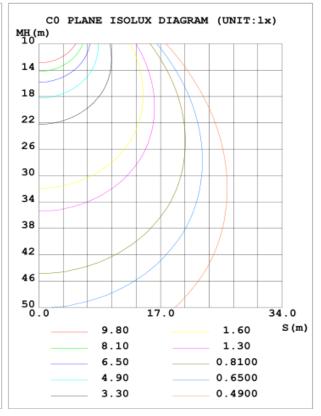

for small space such as stairway
- ∅ 0-10V Dimmable

#### **APPLICATION**

### **Ordering Guide**

| Model No: HY-4FT-LW139-32W-(XX)K |        |                      |      |                          |  |  |  |  |
|----------------------------------|--------|----------------------|------|--------------------------|--|--|--|--|
| Company Code                     | Length | Product              | Watt | C.C.T.                   |  |  |  |  |
| JEN                              | 4FT    | LW139: LED Slim Wrap | 32W  | 40K: 4000K<br>50K: 5000K |  |  |  |  |

## **DIMENSION**





| Model                    | Length | А      | В     | С     |
|--------------------------|--------|--------|-------|-------|
| JEN-4FT -LW139 -32W -XXK | 4FT    | 46.26" | 4.13" | 3.78" |

# **LIGHT DISTRIBUTION**