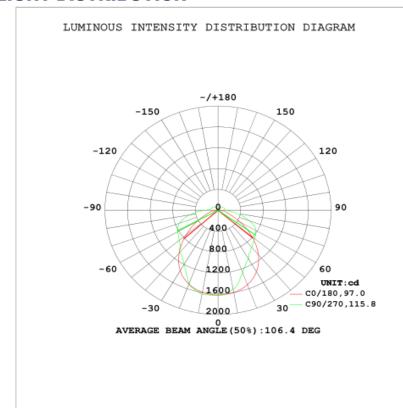

e for small space such as stairway
- ∅ 0-10V Dimmable

#### **APPLICATION**

### **Ordering Guide**

| Model No: HY-4FT-LW139-32W-(XX)K |        |                      |      |                          |  |  |  |  |
|----------------------------------|--------|----------------------|------|--------------------------|--|--|--|--|
| Company Code                     | Length | Product              | Watt | C.C.T.                   |  |  |  |  |
| JEN                              | 4FT    | LW139: LED Slim Wrap | 32W  | 40K: 4000K<br>50K: 5000K |  |  |  |  |

## **DIMENSION**





| Model                    | Length | А      | В     | С     |
|--------------------------|--------|--------|-------|-------|
| JEN-4FT -LW139 -32W -XXK | 4FT    | 46.26" | 4.13" | 3.78" |

# **LIGHT DISTRIBUTION**